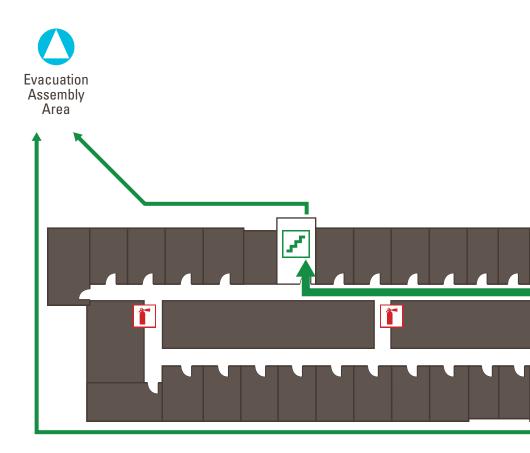

#### NORTH 🖉

Exit Path

- **C** Emergency Phone
- ✓ Stairs
- **Fire Extinguisher**

**Elevator** 

Alarm is horn that sounds three times and pauses, then repeats the pattern.

Fire Alarm white strobe lights will flash.

Flashing Amber Light is an alert that an announcement will be made with further instructions.

O Upon exiting the building proceed to the evacuation assembly area southeast of the courtyard.

#### FOR EMERGENCY

DIAL 9-9-1-1 FROM CAMPUS PHONE DIAL 9-1-1 OR (209) 228-2677 FROM CELL PHONE IN CASE OF FIRE, USE STAIRS TO EXIT. <u>DO NOT</u> USE ELEVATORS.

Exit Path

- **C** Emergency Phone
- ✓ Stairs
- **Fire Extinguisher**