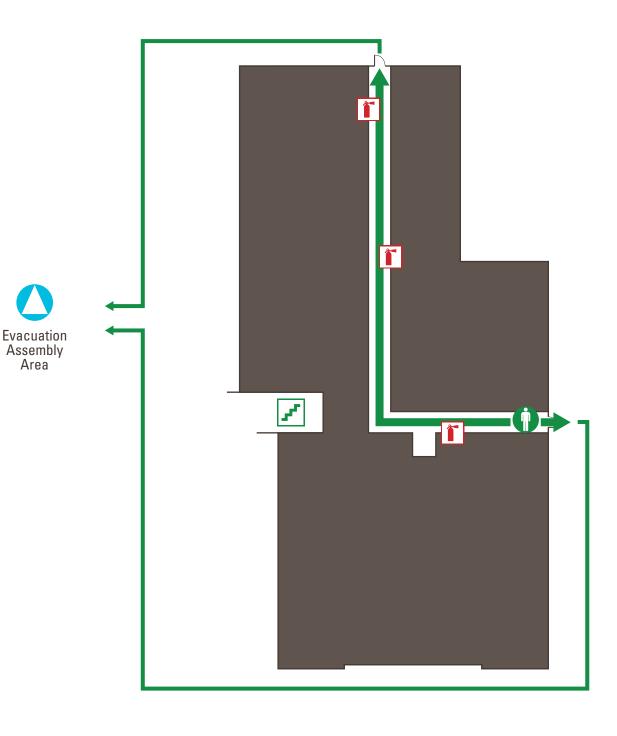

- **YOU ARE HERE**
- Exit Path
- Fire Extinguisher Ĩ
- Fire Alarm Pull Α
- **Stairs** 2
- Elevator

Alarm is horn that sounds three times and pauses, then repeats the pattern.

Fire Alarm white strobe lights will flash.

Flashing Amber Light is an alert that an announcement will be made with further instructions.

Upon exiting the building proceed to the evacuation assembly area southeast of the courtyard.

# FOR EMERGENCY

DIAL 9-9-1-1 FROM CAMPUS PHONE DIAL 9-1-1 OR (209) 228-2677 FROM CELL PHONE

**MERCED** 