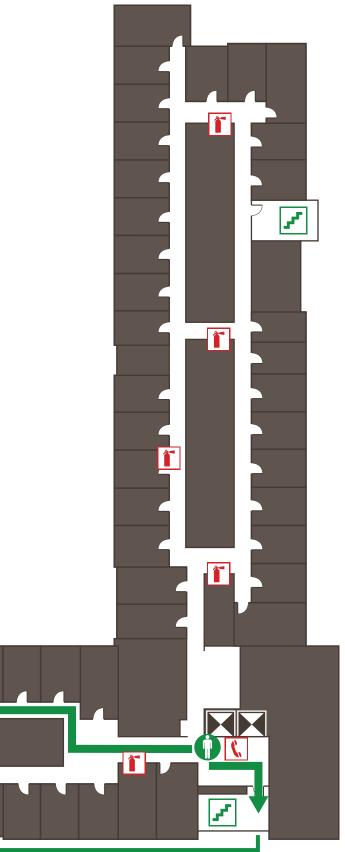

# FOR EMERGENCY

DIAL 9-9-1-1 FROM CAMPUS PHONE DIAL 9-1-1 OR (209) 228-2677 FROM CELL PHONE IN CASE OF FIRE, USE STAIRS TO EXIT. <u>DO NOT</u> USE ELEVATORS.

Exit Path

- **C** Emergency Phone
- ✓ Stairs
- **Fire Extinguisher**

Elevator

Alarm is horn that sounds three times and pauses, then repeats the pattern.

Fire Alarm white strobe lights will flash.

Flashing Amber Light is an alert that an announcement will be made with further instructions.

O Upon exiting the building proceed to the evacuation assembly area southeast of the courtyard.