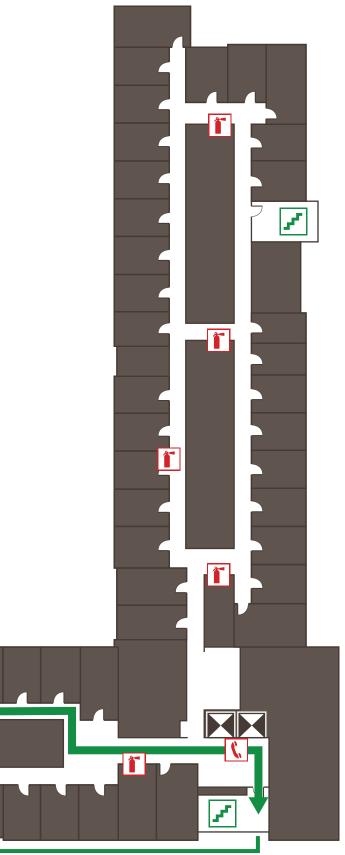

# IN CASE OF FIRE, USE STAIRS TO EXIT.

Exit Path

- **C** Emergency Phone
- ✓ Stairs
- **Fire Extinguisher**

Elevator

Alarm is horn that sounds three times and pauses, then repeats the pattern.

Fire Alarm white strobe lights will flash.

Flashing Amber Light is an alert that an announcement will be made with further instructions.

O Upon exiting the building proceed to the evacuation assembly area southeast of the courtyard.

# FOR EMERGENCY

DIAL 9-9-1-1 FROM CAMPUS PHONE DIAL 9-1-1 OR (209) 228-2677 FROM CELL PHONE IN CASE OF FIRE, USE STAIRS TO EXIT. <u>DO NOT</u> USE ELEVATORS.

Exit Path

- **C** Emergency Phone
- ✓ Stairs
- **Fire Extinguisher**