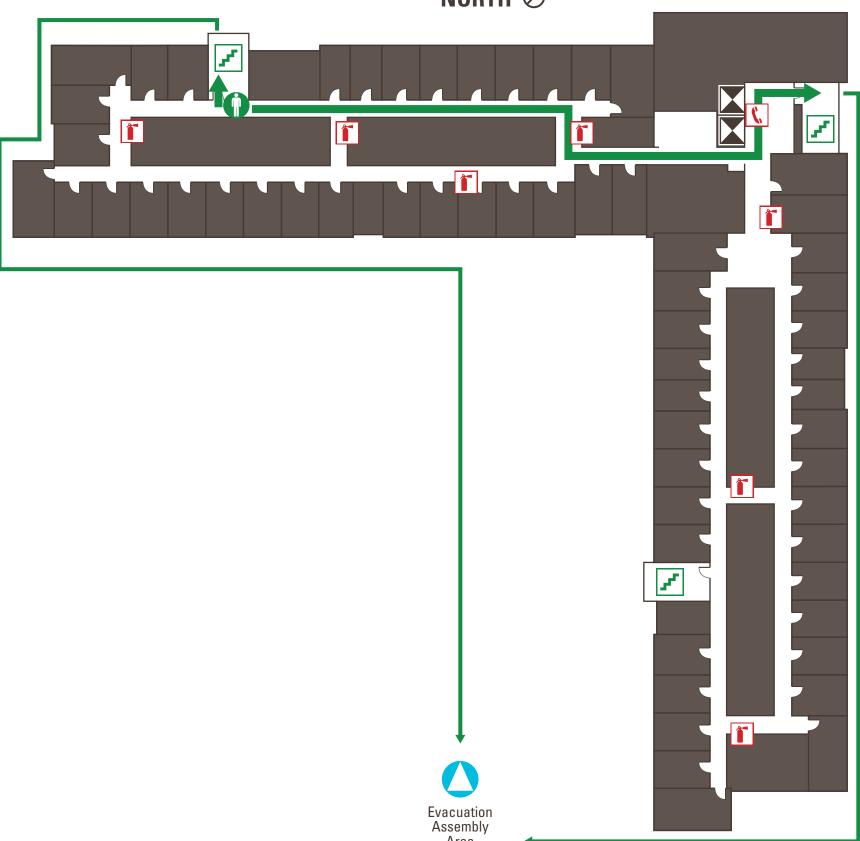

- **YOU ARE HERE**
- Exit Path
- Fire Extinguisher Ĩ
- Fire Alarm Pull Α
- **Stairs** 2
- Elevator

Alarm is horn that sounds three times and pauses, then repeats the pattern.

Fire Alarm white strobe lights will flash.

Flashing Amber Light is an alert that an announcement will be made with further instructions.

Upon exiting the building proceed to the evacuation assembly area southeast of the courtyard.

# FOR EMERGENCY

DIAL 9-9-1-1 FROM CAMPUS PHONE DIAL 9-1-1 OR (209) 228-2677 FROM CELL PHONE

**MERCED** 