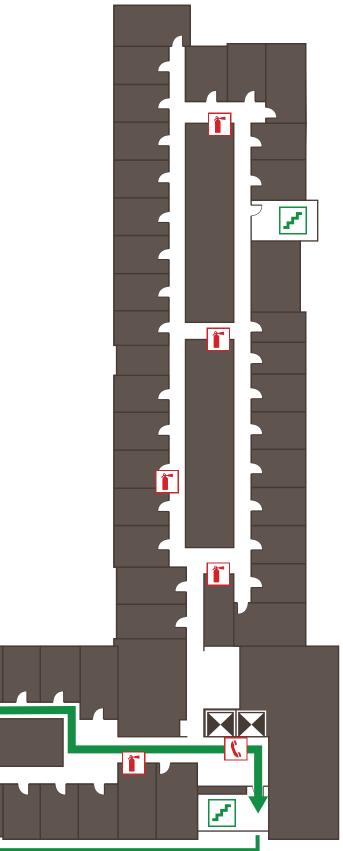

# IN CASE OF FIRE, USE STAIRS TO EXIT.

Exit Path

- **C** Emergency Phone
- ✓ Stairs
- **Fire Extinguisher**

Elevator

Alarm is horn that sounds three times and pauses, then repeats the pattern.

Fire Alarm white strobe lights will flash.

Flashing Amber Light is an alert that an announcement will be made with further instructions.

O Upon exiting the building proceed to the evacuation assembly area southeast of the courtyard.

# FOR EMERGENCY

DIAL 9-9-1-1 FROM CAMPUS PHONE DIAL 9-1-1 OR (209) 228-2677 FROM CELL PHONE IN CASE OF FIRE, USE STAIRS TO EXIT. <u>DO NOT</u> USE ELEVATORS.

Exit Path

- **C** Emergency Phone
- ✓ Stairs
- **Fire Extinguisher**