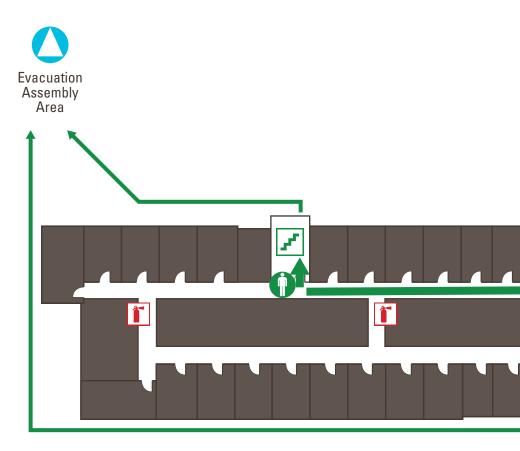

# IN CASE OF FIRE, USE STAIRS TO EXIT.

- YOU ARE HERE
- Exit Path
- **Fire Extinguisher**
- **A** Fire Alarm Pull
- Stairs
- **Elevator**

Alarm is horn that sounds three times and pauses, then repeats the pattern.

Fire Alarm white strobe lights will flash.

Flashing Amber Light is an alert that an announcement will be made with further instructions.

O Upon exiting the building proceed to the evacuation assembly area southeast of the courtyard.

O Upon exiting the building proceed to the evacuation assembly area southeast of the courtyard.