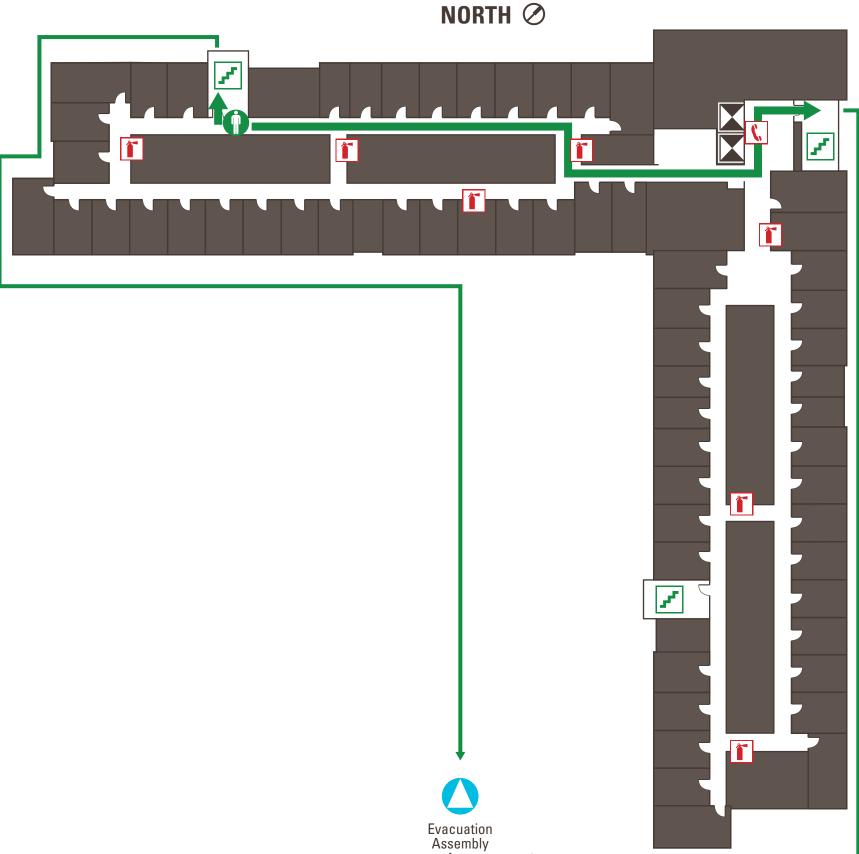

- **YOU ARE HERE**
- Exit Path
- Fire Extinguisher Ĩ
- Fire Alarm Pull Α
- **Stairs** 2
- Elevator

Alarm is horn that sounds three times and pauses, then repeats the pattern.

Fire Alarm white strobe lights will flash.

Flashing Amber Light is an alert that an announcement will be made with further instructions.

Upon exiting the building proceed to the evacuation assembly area southeast of the courtyard.

# FOR EMERGENCY

DIAL 9-9-1-1 FROM CAMPUS PHONE DIAL 9-1-1 OR (209) 228-2677 FROM CELL PHONE

**MERCED** 

**DO NOT USE ELEVATORS.** 

# IN CASE OF FIRE, USE STAIRS TO EXIT.

- YOU ARE HERE
- Exit Path
- **Fire Extinguisher**
- **A** Fire Alarm Pull
- Stairs
- **Elevator**

Alarm is horn that sounds three times and pauses, then repeats the pattern.

Fire Alarm white strobe lights will flash.

Flashing Amber Light is an alert that an announcement will be made with further instructions.

O Upon exiting the building proceed to the evacuation assembly area southeast of the courtyard.

# FOR EMERGENCY

DIAL 9-9-1-1 FROM CAMPUS PHONE DIAL 9-1-1 OR (209) 228-2677 FROM CELL PHONE IN CASE OF FIRE, USE STAIRS TO EXIT. <u>DO NOT</u> USE ELEVATORS.

NORTH 🖉

- YOU ARE HERE
- Exit Path
- **Fire Extinguisher**
- ✓ Stairs
- **Elevator**