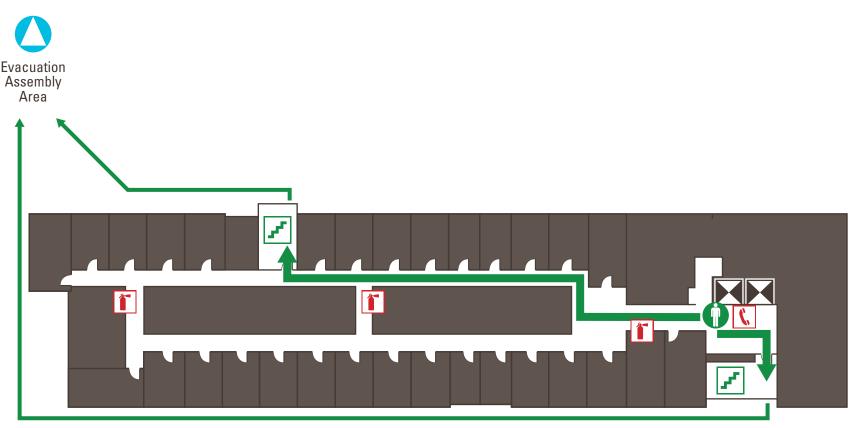

### FOR EMERGENCY

DIAL 9-9-1-1 FROM CAMPUS PHONE DIAL 9-1-1 OR (209) 228-2677 FROM CELL PHONE IN CASE OF FIRE, USE STAIRS TO EXIT. <u>DO NOT</u> USE ELEVATORS.

- **YOU ARE HERE** Exit Path
- **Emergency Phone** S.
- **Stairs** 1
- Fire Extinguisher ĩ
  - Elevator

Alarm is horn that sounds three times and pauses, then repeats the pattern.

Fire Alarm white strobe lights will flash.

Flashing Amber Light is an alert that an announcement will be made with further instructions.

Upon exiting the building proceed to the evacuation assembly area southeast of the courtyard.

### FOR EMERGENCY

DIAL 9-9-1-1 FROM CAMPUS PHONE DIAL 9-1-1 OR (209) 228-2677 FROM **CELL PHONE** IN CASE OF FIRE, USE STAIRS TO EXIT. DO NOT USE ELEVATORS.

YOU ARE HERE

Exit Path

- **K** Emergency Phone
- ✓ Stairs
- **Fire Extinguisher**