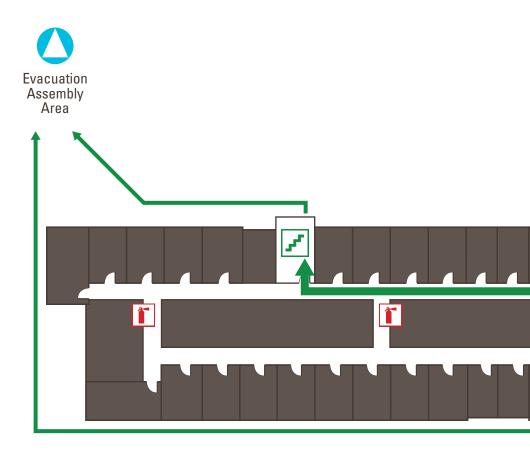

#### IN CASE OF FIRE, USE STAIRS TO EXIT. <u>DO NOT</u> USE ELEVATORS.

- **YOU ARE HERE**
- Exit Path
- Fire Extinguisher Ĩ
- 1 Stairs
- Elevator

Alarm is horn that sounds three times and pauses, then repeats the pattern.

Fire Alarm white strobe lights will flash.

Flashing Amber Light is an alert that an announcement will be made with further instructions.

Upon exiting the building proceed to the evacuation assembly area southeast of the courtyard.