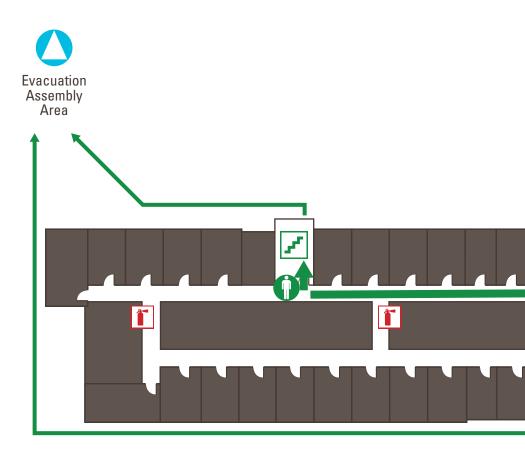

- **YOU ARE HERE**
- Exit Path
- Fire Extinguisher Ĩ
- Fire Alarm Pull Α
- **Stairs** 2
- Elevator

Alarm is horn that sounds three times and pauses, then repeats the pattern.

Fire Alarm white strobe lights will flash.

Flashing Amber Light is an alert that an announcement will be made with further instructions.

Upon exiting the building proceed to the evacuation assembly area southeast of the courtyard.

# FOR EMERGENCY

DIAL 9-9-1-1 FROM CAMPUS PHONE DIAL 9-1-1 OR (209) 228-2677 FROM CELL PHONE

**MERCED** 