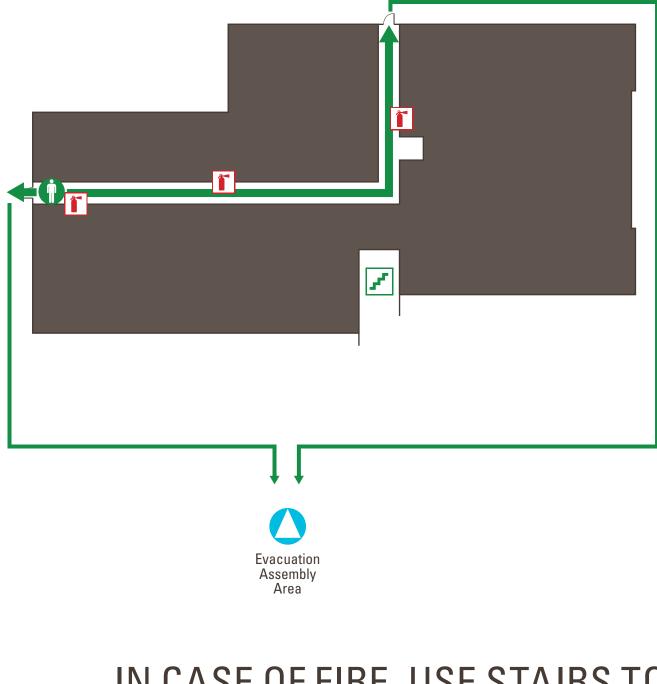

#### IN CASE OF FIRE, USE STAIRS TO EXIT. <u>DO NOT</u> USE ELEVATORS.

- **YOU ARE HERE**
- Exit Path
- Fire Extinguisher Ĩ
- 1 Stairs
- Elevator

Alarm is horn that sounds three times and pauses, then repeats the pattern.

Fire Alarm white strobe lights will flash.

Flashing Amber Light is an alert that an announcement will be made with further instructions.

Upon exiting the building proceed to the evacuation assembly area southeast of the courtyard.