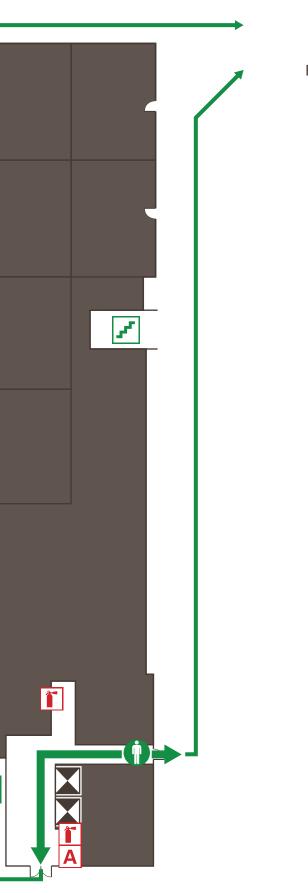

# IN CASE OF FIRE, USE STAIRS TO EXIT.

- YOU ARE HERE
- Exit Path
- **Fire Extinguisher**
- **A** Fire Alarm Pull
- Stairs
- **Elevator**

Alarm is horn that sounds three times and pauses, then repeats the pattern.

Fire Alarm white strobe lights will flash.

Flashing Amber Light is an alert that an announcement will be made with further instructions.

O Upon exiting the building proceed to the evacuation assembly area southeast of the courtyard.