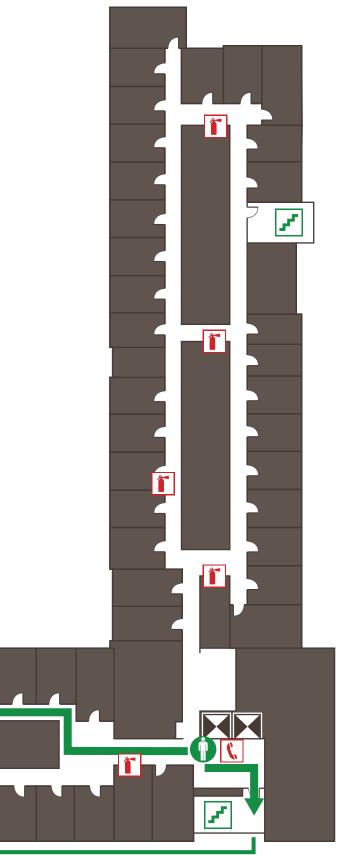

# IN CASE OF FIRE, USE STAIRS TO EXIT.

Exit Path

- **C** Emergency Phone
- ✓ Stairs
- **Fire Extinguisher**

Elevator

Alarm is horn that sounds three times and pauses, then repeats the pattern.

Fire Alarm white strobe lights will flash.

Flashing Amber Light is an alert that an announcement will be made with further instructions.

O Upon exiting the building proceed to the evacuation assembly area southeast of the courtyard.

# FOR EMERGENCY

DIAL 9-9-1-1 FROM CAMPUS PHONE DIAL 9-1-1 OR (209) 228-2677 FROM CELL PHONE IN CASE OF FIRE, USE STAIRS TO EXIT. <u>DO NOT</u> USE ELEVATORS.

Exit Path

- **C** Emergency Phone
- ✓ Stairs
- **Fire Extinguisher**

Elevator

Alarm is horn that sounds three times and pauses, then repeats the pattern.

Fire Alarm white strobe lights will flash.

Flashing Amber Light is an alert that an announcement will be made with further instructions.