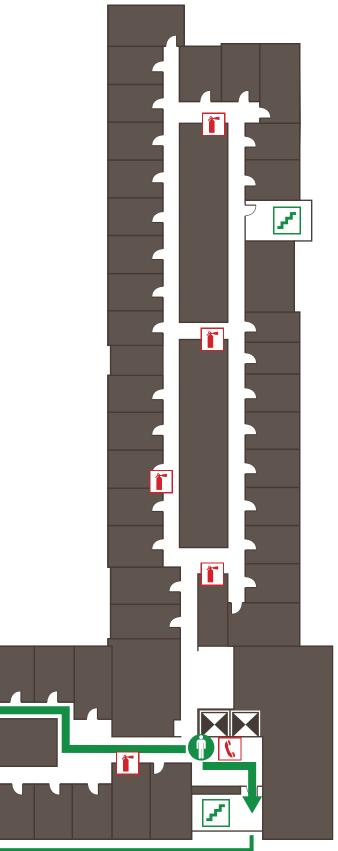

# IN CASE OF FIRE, USE STAIRS TO EXIT.

Exit Path

- **C** Emergency Phone
- ✓ Stairs
- **Fire Extinguisher**

Elevator

Alarm is horn that sounds three times and pauses, then repeats the pattern.

Fire Alarm white strobe lights will flash.

Flashing Amber Light is an alert that an announcement will be made with further instructions.

O Upon exiting the building proceed to the evacuation assembly area southeast of the courtyard.

# FOR EMERGENCY

DIAL 9-9-1-1 FROM CAMPUS PHONE DIAL 9-1-1 OR (209) 228-2677 FROM CELL PHONE IN CASE OF FIRE, USE STAIRS TO EXIT. <u>DO NOT</u> USE ELEVATORS.

Exit Path

- **C** Emergency Phone
- ✓ Stairs
- **Fire Extinguisher**