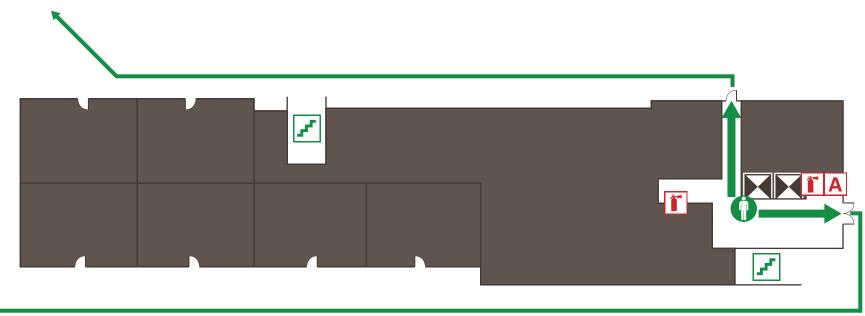

- **YOU ARE HERE**
- Exit Path
- Fire Extinguisher Ĩ
- Fire Alarm Pull Α
- **Stairs** 2
- Elevator

Alarm is horn that sounds three times and pauses, then repeats the pattern.

Fire Alarm white strobe lights will flash.

Flashing Amber Light is an alert that an announcement will be made with further instructions.

Upon exiting the building proceed to the evacuation assembly area southeast of the courtyard.