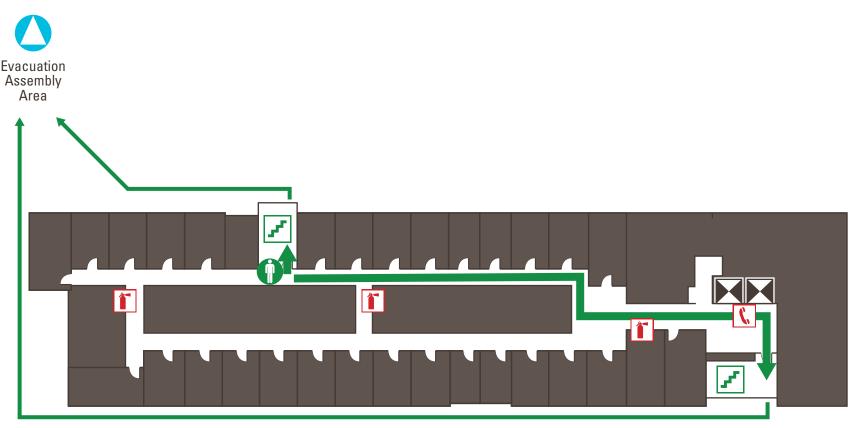

# FOR EMERGENCY

DIAL 9-9-1-1 FROM CAMPUS PHONE DIAL 9-1-1 OR (209) 228-2677 FROM CELL PHONE IN CASE OF FIRE, USE STAIRS TO EXIT. <u>DO NOT</u> USE ELEVATORS.

- **YOU ARE HERE** Exit Path
- **Emergency Phone** S.
- **Stairs** 1

Elevator

Fire Extinguisher ĩ

Alarm is horn that sounds three times and pauses, then repeats the pattern.

Fire Alarm white strobe lights will flash.

Flashing Amber Light is an alert that an announcement will be made with further instructions.

Upon exiting the building proceed to the evacuation assembly area southeast of the courtyard.

#### FOR EMERGENCY

DIAL 9-9-1-1 FROM CAMPUS PHONE DIAL 9-1-1 OR (209) 228-2677 FROM **CELL PHONE** IN CASE OF FIRE, USE STAIRS TO EXIT. DO NOT USE ELEVATORS.