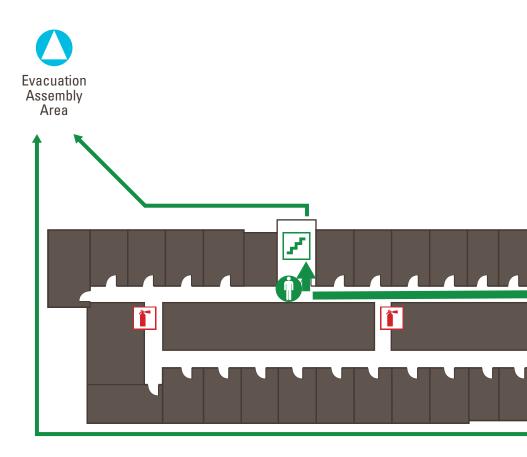

# IN CASE OF FIRE, USE STAIRS TO EXIT.

- YOU ARE HERE
- Exit Path
- **Fire Extinguisher**
- **A** Fire Alarm Pull
- Stairs
- **Elevator**

Alarm is horn that sounds three times and pauses, then repeats the pattern.

Fire Alarm white strobe lights will flash.

Flashing Amber Light is an alert that an announcement will be made with further instructions.

O Upon exiting the building proceed to the evacuation assembly area southeast of the courtyard.

# FOR EMERGENCY

DIAL 9-9-1-1 FROM CAMPUS PHONE DIAL 9-1-1 OR (209) 228-2677 FROM CELL PHONE IN CASE OF FIRE, USE STAIRS TO EXIT. <u>DO NOT</u> USE ELEVATORS.

NORTH 🖉

- YOU ARE HERE
- Exit Path
- **Fire Extinguisher**
- ✓ Stairs
- **Elevator**