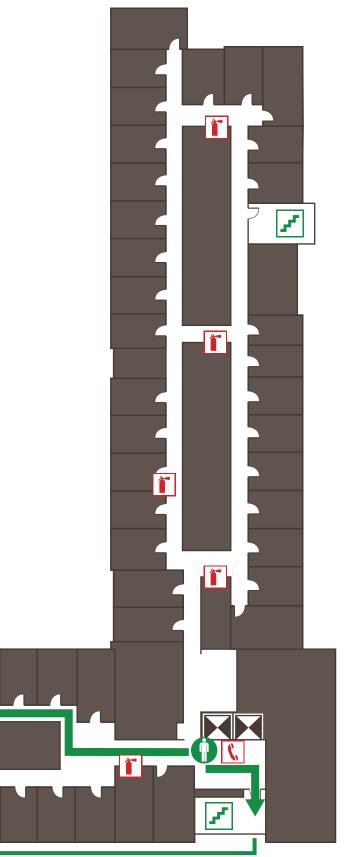

# FOR EMERGENCY

DIAL 9-9-1-1 FROM CAMPUS PHONE DIAL 9-1-1 OR (209) 228-2677 FROM CELL PHONE IN CASE OF FIRE, USE STAIRS TO EXIT. <u>DO NOT</u> USE ELEVATORS.

- **YOU ARE HERE** Exit Path
- **Emergency Phone** S.
- **Stairs** 1

Elevator

Fire Extinguisher ĩ

Alarm is horn that sounds three times and pauses, then repeats the pattern.

Fire Alarm white strobe lights will flash.

Flashing Amber Light is an alert that an announcement will be made with further instructions.

Upon exiting the building proceed to the evacuation assembly area southeast of the courtyard.